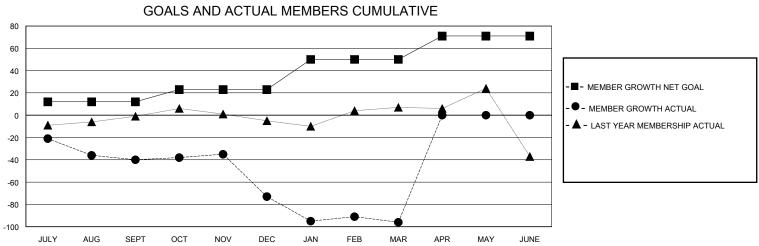

## District 11 D2

Results as of: 3/31/2024

| GMT:                  |               |           | GMT CA        |                       |                         |                         |                                                    |  |
|-----------------------|---------------|-----------|---------------|-----------------------|-------------------------|-------------------------|----------------------------------------------------|--|
| Clubs                 |               |           |               | Members               |                         |                         |                                                    |  |
| RESULTS FOR 2023-2024 |               |           |               | RESULTS FOR 2023-2024 |                         |                         |                                                    |  |
| QUARTER               | NEW CLUB GOAL | NEW CLUBS | DROPPED CLUBS | QUARTER MEM           | IBER GROWTH NET<br>GOAL | MEMBER GROWTH<br>ACTUAL | DROPPED<br>MEMBERS ACTUAL<br>(including transfers) |  |
| JULY/AUG/SEPT         | 0             | 0         | 0             | JULY/AUG/SEPT         | 12                      | 27                      | 60                                                 |  |
| OCT/NOV/DEC           | 1             | 0         | 2             | OCT/NOV/DEC           | 11                      | 37                      | 63                                                 |  |
| JAN/FEB/MAR           | 0             | 0         | 0             | JAN/FEB/MAR           | 27                      | 28                      | 36                                                 |  |
| APR/MAY/JUNE          | 0             | 0         | 0             | APR/MAY/JUNE          | 21                      | 0                       | 0                                                  |  |