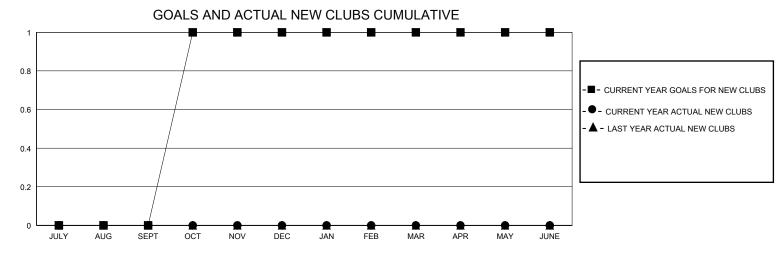

## District 11 D2

Results as of: 3/31/2024

| GMT:                  |               |           | GMT CA        |                       |                         |                         |                                                    |  |
|-----------------------|---------------|-----------|---------------|-----------------------|-------------------------|-------------------------|----------------------------------------------------|--|
| Clubs                 |               |           |               | Members               |                         |                         |                                                    |  |
| RESULTS FOR 2023-2024 |               |           |               | RESULTS FOR 2023-2024 |                         |                         |                                                    |  |
| QUARTER               | NEW CLUB GOAL | NEW CLUBS | DROPPED CLUBS | QUARTER MEM           | IBER GROWTH NET<br>GOAL | MEMBER GROWTH<br>ACTUAL | DROPPED<br>MEMBERS ACTUAL<br>(including transfers) |  |
| JULY/AUG/SEPT         | 0             | 0         | 0             | JULY/AUG/SEPT         | 12                      | 27                      | 60                                                 |  |
| OCT/NOV/DEC           | 1             | 0         | 2             | OCT/NOV/DEC           | 11                      | 37                      | 63                                                 |  |
| JAN/FEB/MAR           | 0             | 0         | 0             | JAN/FEB/MAR           | 27                      | 28                      | 36                                                 |  |
| APR/MAY/JUNE          | 0             | 0         | 0             | APR/MAY/JUNE          | 21                      | 0                       | 0                                                  |  |